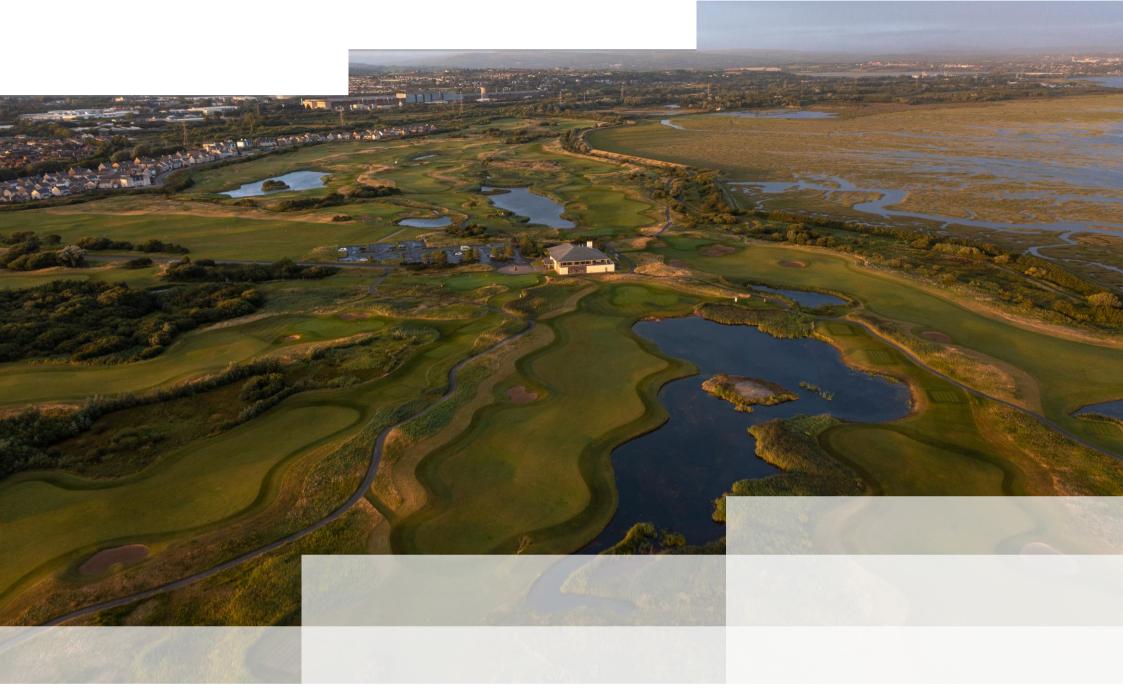

## Asbri Welsh National PGA Pairs Pro-Am

Monday 4<sup>th</sup> September 2023 Machynys Peninsula Golf Club

## **INAUGURAL EVENT**

This fantastic new Pro-Am is an exciting format on the eve of the Asbri Welsh National PGA Championship and includes:

- 18 holes of golf at the stunning Machynys Peninsula Golf Club with a PGA Professional.
- One PGA Pro/One amateur Pairs Better Ball Stableford (No pro individual card).
- Complimentary practice range balls.
- Meal and Prize Presentation following your round.
- Excellent Team Amateur Prizes and Team Pro Prize Fund.
- Nearest the Pin prizes.
- A chance for PGA Pros to entertain an amateur without commitment to the Welsh National PGA Championship.
- Amateur Entry Fee: £75 inc Vat / Pro Entry Fee: £30.